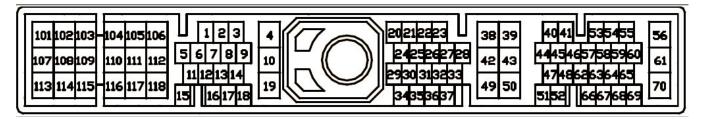

## 1994 - 1996 Infiniti G20 ECU Diagram

| Pin # | Name                                                  | Signal Type |
|-------|-------------------------------------------------------|-------------|
| 3     | Tachometer Signal                                     | RPM         |
| 23    | Throttle Position Sensor                              | Analog      |
| 26    | Vehicle Speed Sensor                                  | Speed       |
| 33    | Throttle Position Sensor (A/T)                        | Analog      |
| 46    | O2 Sensor Signal (Front)                              | Analog      |
| 47    | Mass Air Flow Sensor                                  | Analog      |
| 48    | Mass Air Flow Sensor Ground                           | Ground      |
| 50    | Sensor Ground                                         | Ground      |
| 51    | Engine Coolant Temperature Sensor                     | Analog      |
| 52    | O2 Sensor Signal (Rear)                               | Analog      |
| 63    | Intake Air Temperature Sensor                         | Analog      |
| 70    | Power Supply (Aux)                                    | Power       |
| 102   | Injector # 1                                          | Speed       |
| 104   | Injector # 3                                          | Speed       |
| 107   | Injector # 2                                          | Speed       |
| 109   | Injector # 4                                          | Speed       |
| 112   | Power Ground (Electronic Concentrated Control System) | Ground      |
| 118   | Power Ground (Electronic Concentrated Control System) | Ground      |