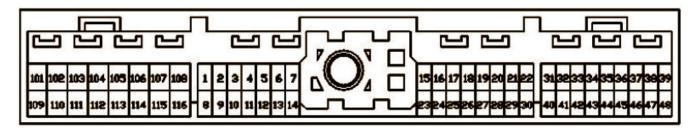

## www.tuneyourengine.com

## 1989 - 1994 Nissan 240SX ECU Diagram

| Pin# | Name                                                  | Signal Type |
|------|-------------------------------------------------------|-------------|
| 2    | Tachometer Signal                                     | RPM         |
| 16   | Mass Air Flow Sensor                                  | Analog      |
| 17   | Mass Air Flow Sensor Ground                           | Ground      |
| 18   | Engine Coolant Temperature Sensor                     | Analog      |
| 19   | O2 Sensor Signal                                      | Analog      |
| 20   | Throttle Position Sensor                              | Analog      |
| 21   | Sensor Ground                                         | Ground      |
| 26   | Air Temperature Sensor                                | Analog      |
| 32   | Vehicle Speed Sensor                                  | Speed       |
| 48   | Power Ground (Electronic Concentrated Control System) | Ground      |
| 101  | Injector # 1                                          | Speed       |
| 103  | Injector # 3                                          | Speed       |
| 110  | Injector # 2                                          | Speed       |
| 112  | Injector # 4                                          | Speed       |
| 116  | Power Ground (Electronic Concentrated Control System) | Ground      |