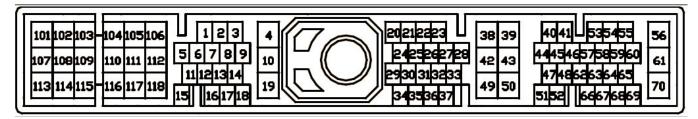

## 1995 Nissan 240SX (OBD1) ECU Diagram

| Pin # | Name                                                  | Signal Type |
|-------|-------------------------------------------------------|-------------|
| 3     | Tachometer Signal                                     | RPM         |
| 23    | Throttle Position Sensor                              | Analog      |
| 26    | Vehicle Speed Sensor                                  | Speed       |
| 33    | Throttle Position Sensor (A/T)                        | Analog      |
| 46    | O2 Sensor Signal (Front)                              | Analog      |
| 47    | Mass Air Flow Sensor                                  | Analog      |
| 48    | Mass Air Flow Sensor Ground                           | Ground      |
| 50    | Sensor Ground                                         | Ground      |
| 51    | Engine Coolant Temperature Sensor                     | Analog      |
| 52    | O2 Sensor Signal (Rear)                               | Analog      |
| 63    | Intake Air Temperature Sensor                         | Analog      |
| 70    | Power Supply (Aux)                                    | Power       |
| 102   | Injector # 1                                          | Speed       |
| 104   | Injector # 3                                          | Speed       |
| 107   | Injector # 2                                          | Speed       |
| 109   | Injector # 4                                          | Speed       |
| 112   | Power Ground (Electronic Concentrated Control System) | Ground      |
| 118   | Power Ground (Electronic Concentrated Control System) | Ground      |