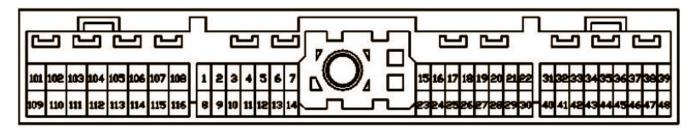

## 1993 - 1994 Nissan Altima ECU Diagram

| Pin# | Name                                                  | Signal Type |
|------|-------------------------------------------------------|-------------|
| 2    | Tachometer Signal                                     | RPM         |
| 16   | Mass Air Flow Sensor                                  | Analog      |
| 17   | Mass Air Flow Sensor Ground                           | Ground      |
| 18   | Engine Coolant Temperature Sensor                     | Analog      |
| 19   | O2 Sensor Signal                                      | Analog      |
| 20   | Throttle Position Sensor                              | Analog      |
| 21   | Sensor Ground                                         | Ground      |
| 26   | Air Temperature Sensor                                | Analog      |
| 32   | Vehicle Speed Sensor                                  | Speed       |
| 48   | Power Ground (Electronic Concentrated Control System) | Ground      |
| 101  | Injector # 1                                          | Speed       |
| 103  | Injector # 3                                          | Speed       |
| 110  | Injector # 2                                          | Speed       |
| 112  | Injector # 4                                          | Speed       |
| 116  | Power Ground (Electronic Concentrated Control System) | Ground      |