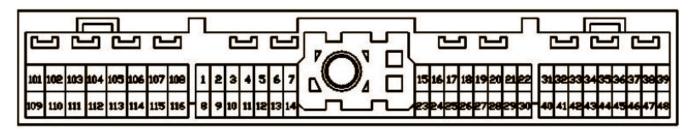

## 1991 - 1993 Nissan NX ECU Diagram

| Pin# | Name                                                  | Signal Type |
|------|-------------------------------------------------------|-------------|
| 2    | Tachometer Signal                                     | RPM         |
| 16   | Mass Air Flow Sensor                                  | Analog      |
| 17   | Mass Air Flow Sensor Ground                           | Ground      |
| 18   | Engine Coolant Temperature Sensor                     | Analog      |
| 19   | O2 Sensor Signal                                      | Analog      |
| 20   | Throttle Position Sensor                              | Analog      |
| 21   | Sensor Ground                                         | Ground      |
| 26   | Air Temperature Sensor                                | Analog      |
| 32   | Vehicle Speed Sensor                                  | Speed       |
| 48   | Power Ground (Electronic Concentrated Control System) | Ground      |
| 101  | Injector # 1                                          | Speed       |
| 103  | Injector # 3                                          | Speed       |
| 110  | Injector # 2                                          | Speed       |
| 112  | Injector # 4                                          | Speed       |
| 116  | Power Ground (Electronic Concentrated Control System) | Ground      |