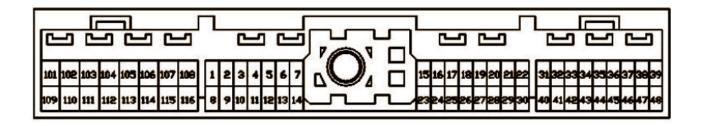

## 1999 - 2002 Nissan S15 SR20DET ECU Diagram

| Pin # | Name                                                  | Signal Type |
|-------|-------------------------------------------------------|-------------|
| 2     | Tachometer Signal                                     | RPM         |
| 16    | Mass Air Flow Sensor                                  | Analog      |
| 17    | Mass Air Flow Sensor Ground                           | Ground      |
| 18    | Engine Coolant Temperature Sensor                     | Analog      |
| 19    | O2 Sensor Signal                                      | Analog      |
| 20    | Throttle Position Sensor                              | Analog      |
| 21    | Sensor Ground                                         | Ground      |
| 29    | Sensor Ground                                         | Ground      |
| 32    | Vehicle Speed Sensor                                  | Speed       |
| 101   | Injector # 1                                          | Speed       |
| 103   | Injector # 3                                          | Speed       |
| 110   | Injector # 2                                          | Speed       |
| 112   | Injector # 4                                          | Speed       |
| 116   | Power Ground (Electronic Concentrated Control System) | Ground      |