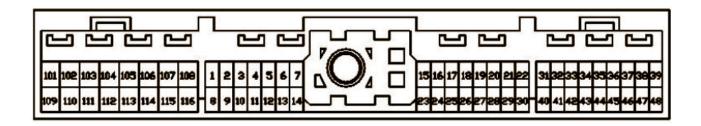

## 1997 - 1998 Nissan Silvia S14 SR20DET ECU Diagram

| Pin # | Name                                                  | Signal Type |
|-------|-------------------------------------------------------|-------------|
| 2     | Tachometer Signal                                     | RPM         |
| 16    | Mass Air Flow Sensor                                  | Analog      |
| 17    | Mass Air Flow Sensor Ground                           | Ground      |
| 18    | Engine Coolant Temperature Sensor                     | Analog      |
| 19    | O2 Sensor Signal                                      | Analog      |
| 20    | Throttle Position Sensor                              | Analog      |
| 21    | Sensor Ground                                         | Ground      |
| 29    | Sensor Ground                                         | Ground      |
| 32    | Vehicle Speed Sensor                                  | Speed       |
| 101   | Injector # 1                                          | Speed       |
| 103   | Injector # 3                                          | Speed       |
| 110   | Injector # 2                                          | Speed       |
| 112   | Injector # 4                                          | Speed       |
| 116   | Power Ground (Electronic Concentrated Control System) | Ground      |